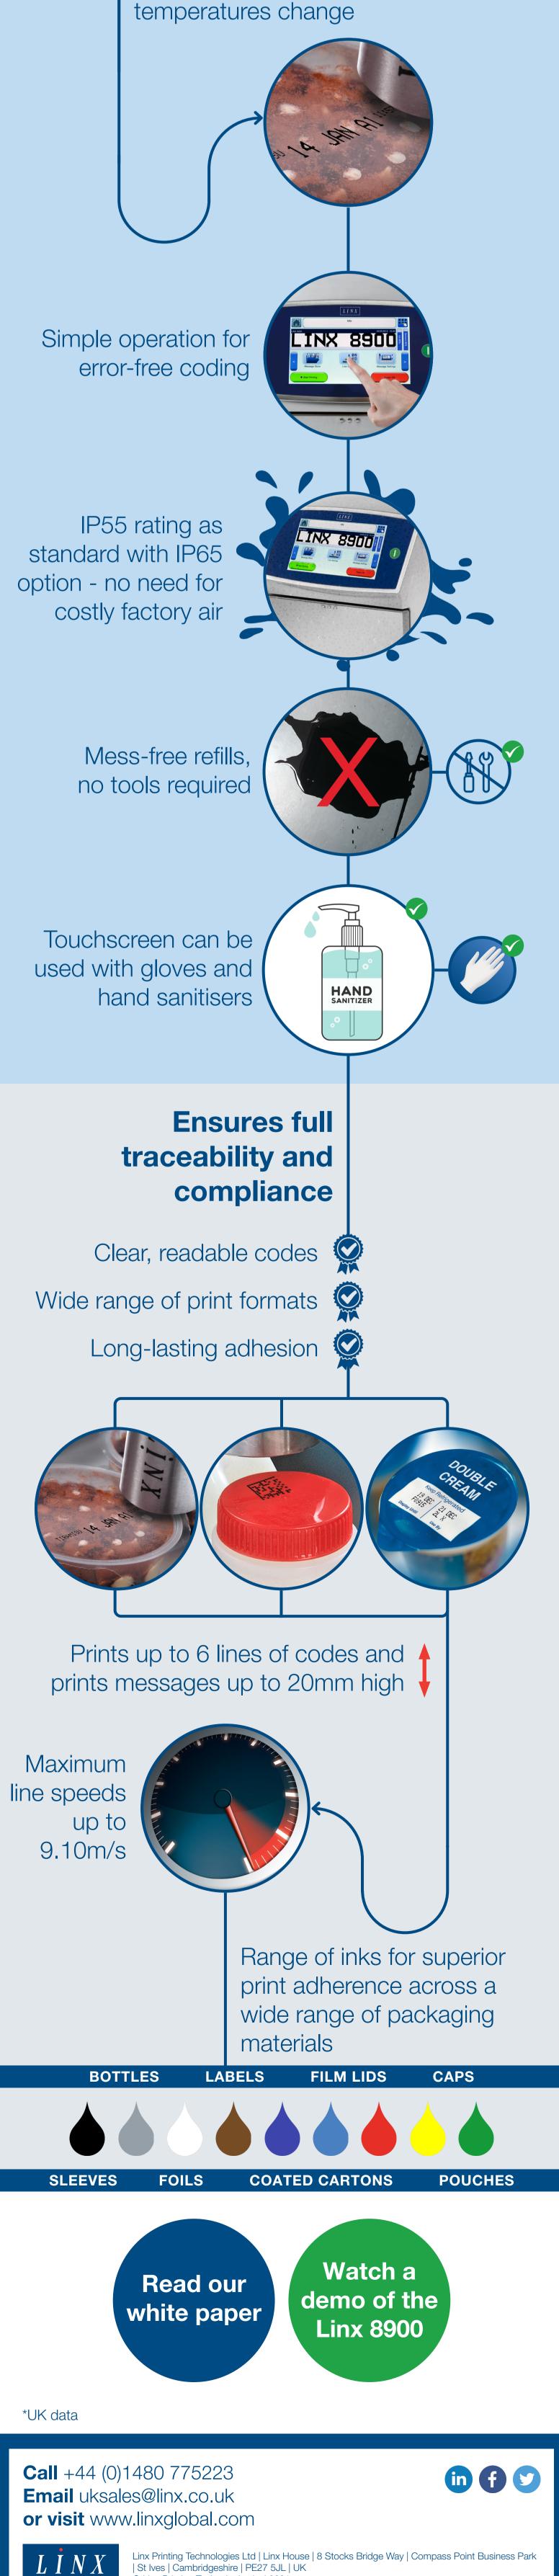

## **Reliable operation in harsh,** dairy environments

Consistent quality coding as

Linx Printing Technologies Ltd | Linx House | 8 Stocks Bridge Way | Compass Point Business Park St Ives | Cambridgeshire | PE27 5JL | UK © Linx Printing Technologies Ltd 2021

## **Our 8900 Series printers are** ideal for the dairy industry providing:

Continuous, reliable operation

- Easy to use touchscreen
  - Remote connectivity

#### Meet your output target with:

eMILK

**Extended service** intervals Self-service to fit around your production

requirements

Quarterly printhead cleaning up to 3 months

> Fluid refills during printing

> > Up to 12-hour fluid reserve

### Interruption-free production with the security of PrinterNet cloud-based monitoring

Real-time alerts and notifications sent remotely

**60%** 

printer stops

avoided...

150

faults

resolved

### **Remote issue resolution** and reduced engineer visits

We resolved 150 printer faults remotely in 2020\*