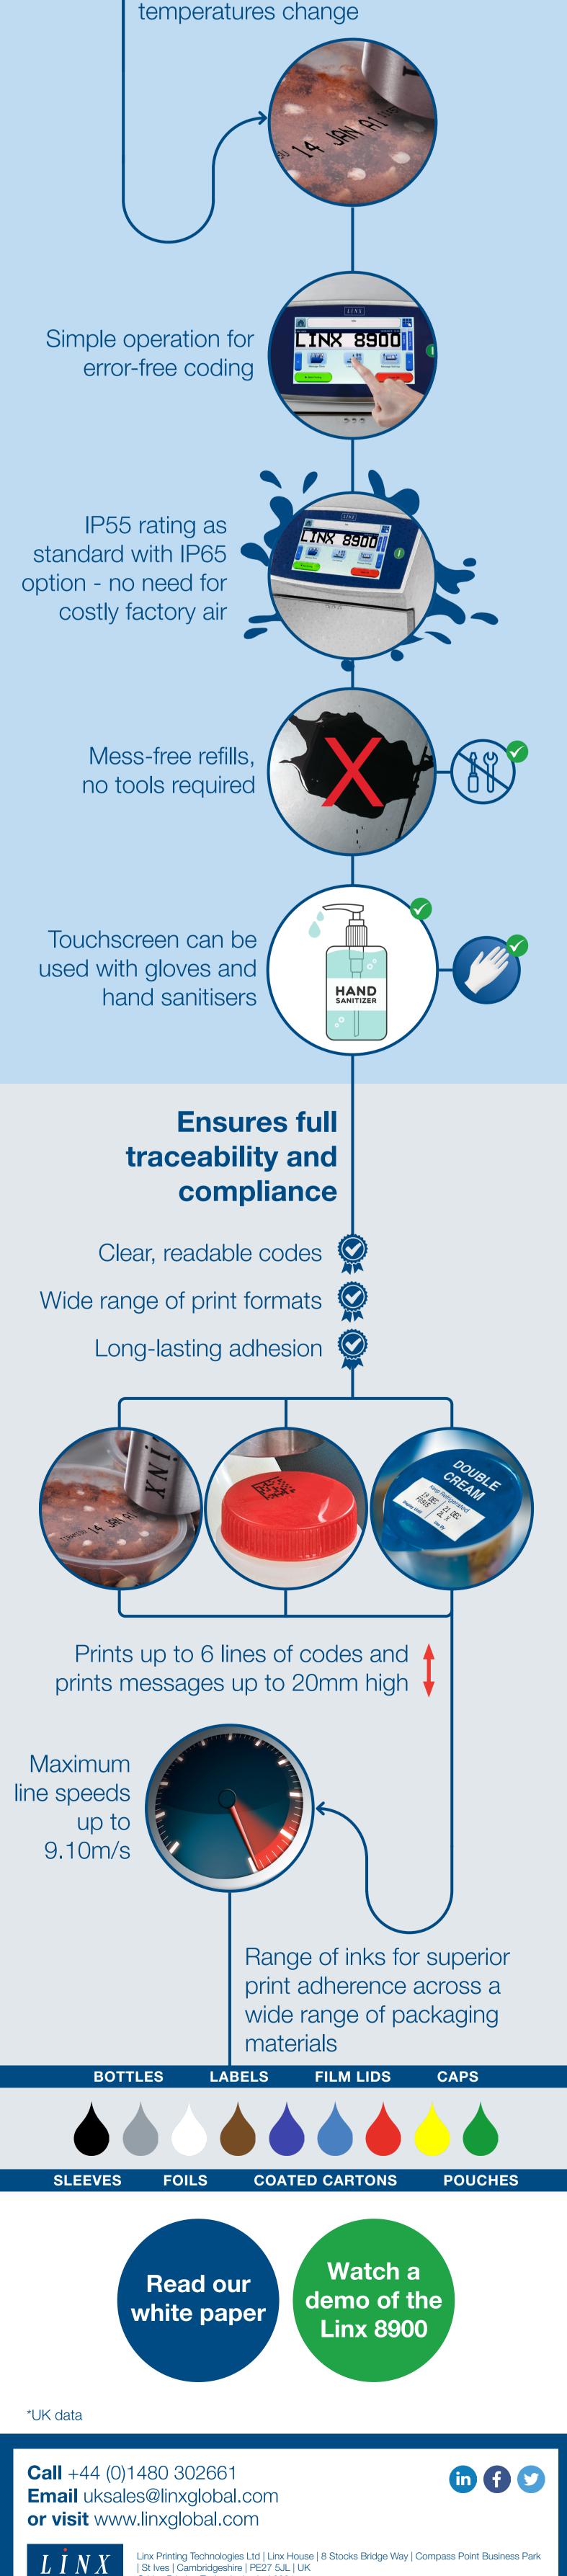

## **Reliable operation in harsh,** dairy environments

Consistent quality coding as

Linx Printing Technologies Ltd | Linx House | 8 Stocks Bridge Way | Compass Point Business Park St Ives | Cambridgeshire | PE27 5JL | UK © Linx Printing Technologies Ltd 2021

## **Our 8900 Series printers are** ideal for the dairy industry providing:

Continuous, reliable operation

- Easy to use touchscreen
  - Remote connectivity

#### Meet your output target with:

eMILK

**Extended service** intervals Self-service to fit around your production

requirements

Quarterly printhead cleaning up to 3 months

> Fluid refills during printing

> > Up to 12-hour fluid reserve

### Interruption-free production with the security of PrinterNet cloud-based monitoring

Real-time alerts and notifications sent remotely

**60%** 

printer stops

avoided...

150

faults

resolved

### **Remote issue resolution** and reduced engineer visits

We resolved 150 printer faults remotely in 2020\*