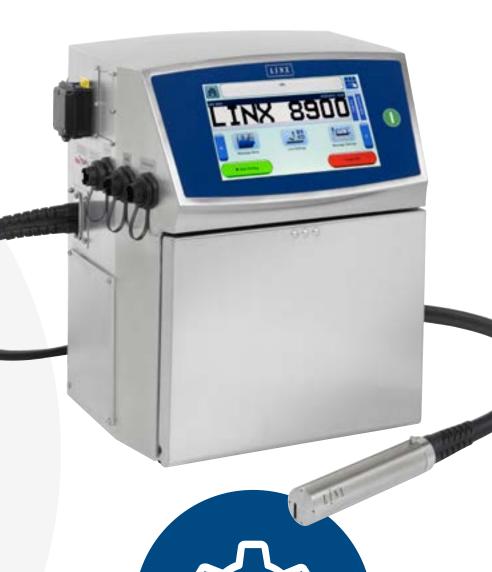

## industrial coders

Linx Continuous Ink Jet (CIJ) industrial coders can help you achieve your efficiency goals.

selection

of use

Problem solving