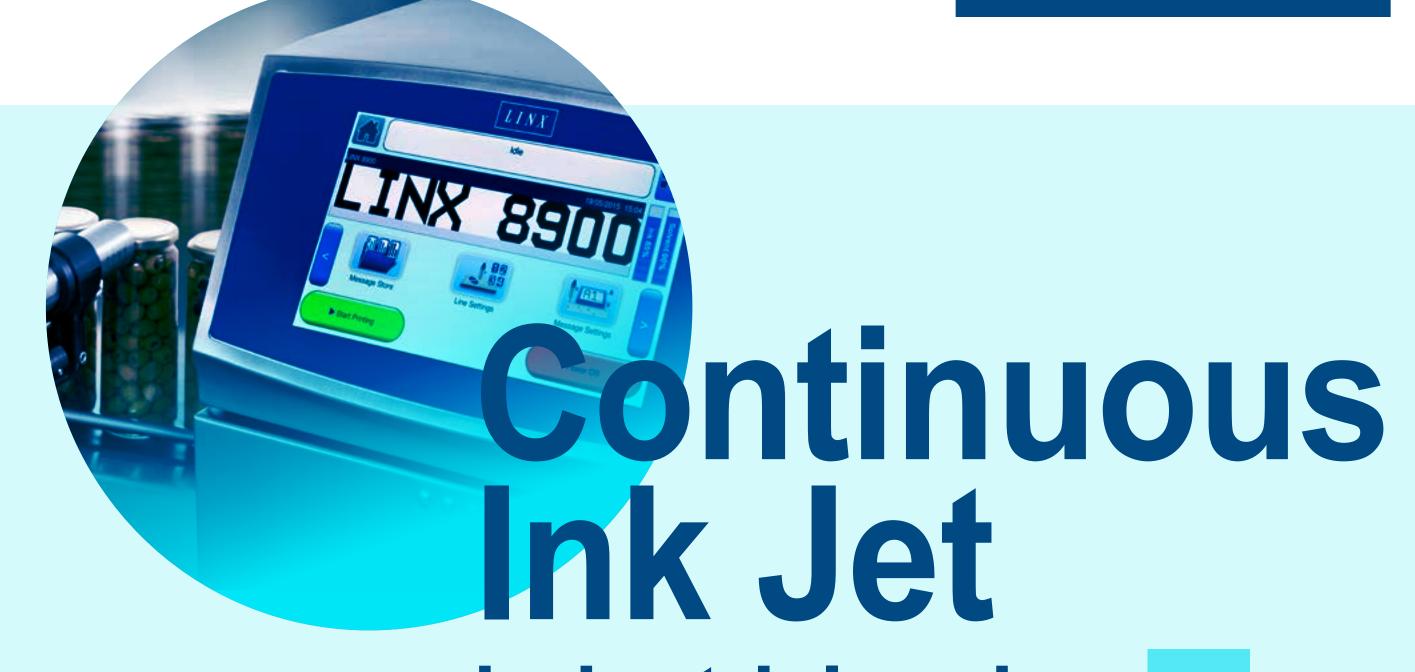

## industrial coders

Linx Continuous Ink Jet (CIJ) industrial coders can help you achieve your efficiency goals.

selection

of use

Problem solving

#### Versatility of marking on a broad range of substrates

Versatility

#### Linx has a wide range of inks suited to fit your specific needs

Inks