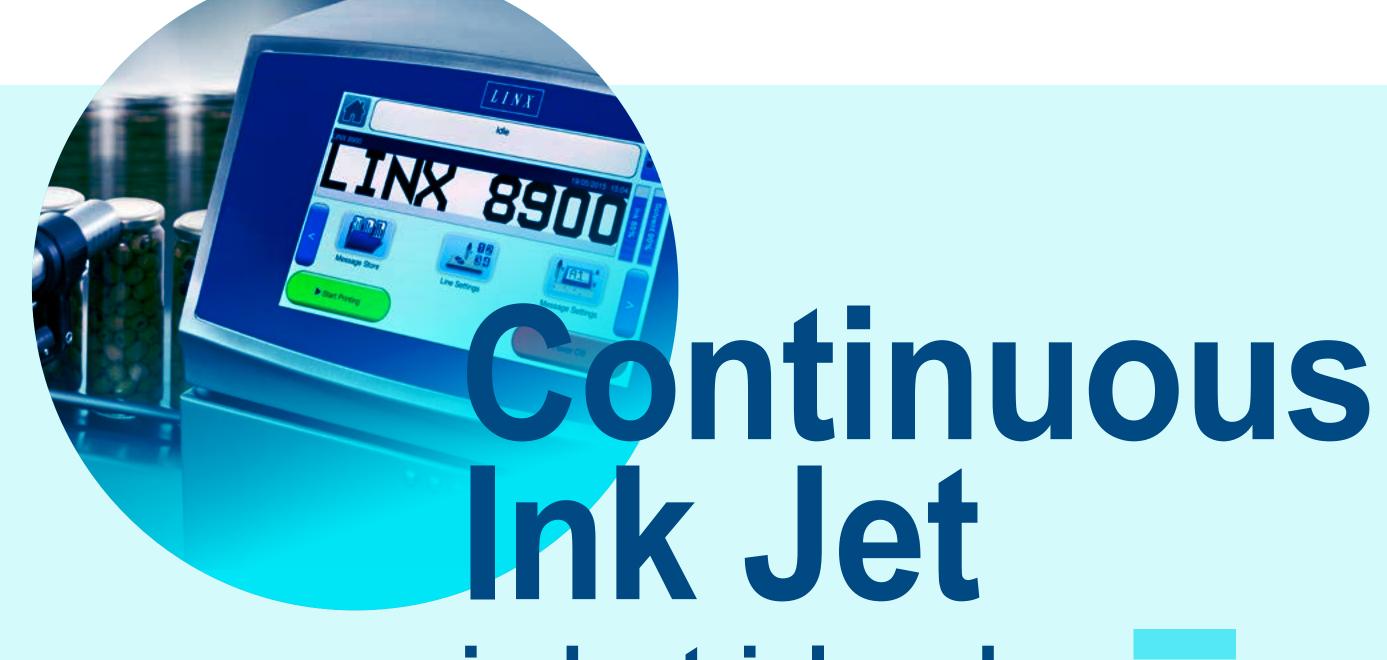

# industrial coders

Linx Continuous Ink Jet (CIJ) industrial coders can help you achieve your efficiency goals.

selection

of use

**Problem** solving

#### Versatility of marking on a broad range of substrates

Versatility

#### Linx has a wide range of inks suited to fit your specific needs

Inks