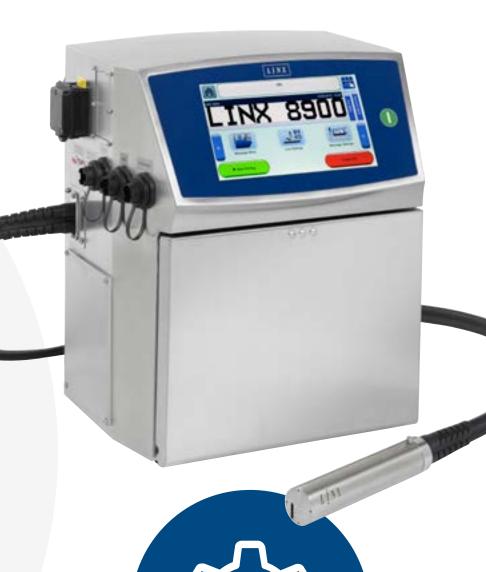

### faults on the line Allows and supports faster fault resolution with remote diagnostics

and onscreen help

### for a quick, engineerfree service in around 30 minutes Up to 2 years between

services

Deliver your efficiency goals with Linx

Like to know more?

Contact a member of the Linx team to see how