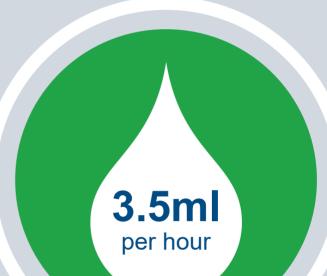

### Save on ink costs

Save up to 30% ink usage with a Linx printhead

Save on solvent costs

Solvent consumption as low as 3.5ml/hour with a user-friendly ink