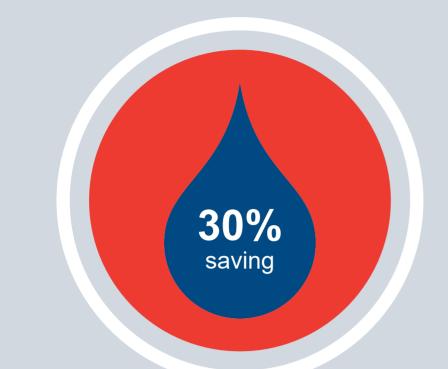

### Save on ink costs

Save up to 30% ink usage with a Linx printhead

Save on solvent costs

Solvent consumption as low as 3.5ml/hour with a user-friendly ink