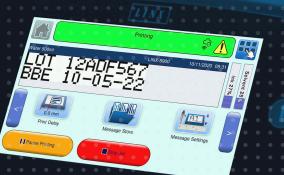

# Keep your lines running with Linx PrinterNet

#### PrinterNet will notify you when your fluid levels are low

LINX

... are due to solvent running out