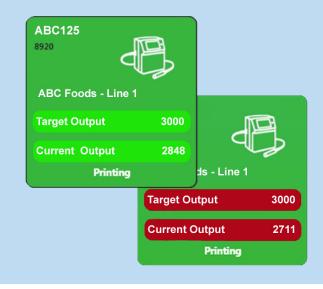

### Set your performance targets in PrinterNet

See at a glance if your production is running to schedule