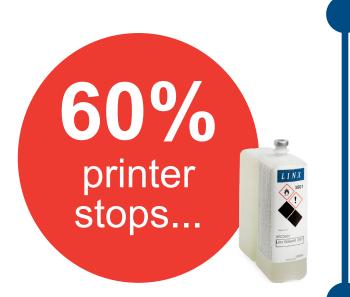

#### We are continuously monitoring\* your printers and will contact you if you need to act

we will contact you with a recommended action if the printer stops your line