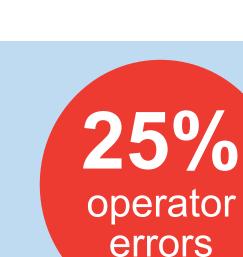

#### PrinterNet allows us to guide and upskill your staff remotely

printer stoppages can be caused by operators not following standard operating procedures